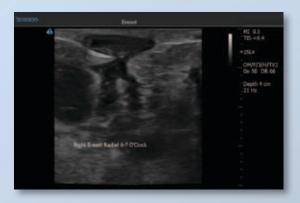

## Breast Series

**Image quality and clarity** for assessment and visualization of detected abnormalities is essential in breast screening. Terason's **OmniBeam™** increases the spatial detail and accuracy of curved surfaces while **TeraVision™ II** provides refined texture and detail.