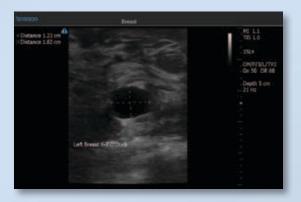

## Breast Series

**Image quality and clarity** for assessment and visualization of detected abnormalities is essential in breast screening. Terason's **OmniBeam™** increases the spatial detail and accuracy of curved surfaces while **TeraVision™ II** provides refined texture and detail.