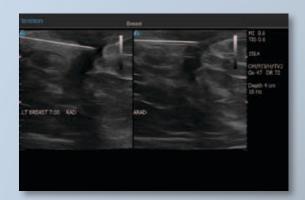

## Breast Series

**Image quality and clarity** for assessment and visualization of detected abnormalities is essential in breast screening. Terason's **OmniBeam™** increases the spatial detail and accuracy of curved surfaces while **TeraVision™ II** provides refined texture and detail.